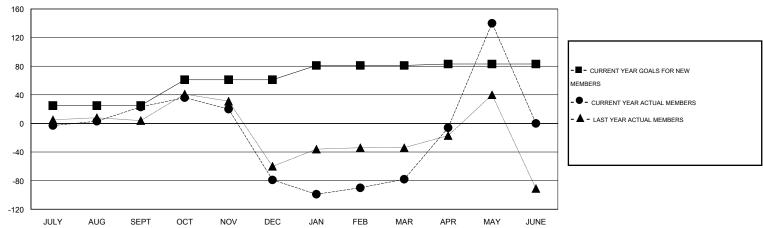

# **LOCATION REP OF BANGLADESH**

 $\mathsf{GMT}\;\mathsf{CA}\;6$ 

|               |                  | Clubs            |                  |                  | Members               |                    |                                     |                    |                  |
|---------------|------------------|------------------|------------------|------------------|-----------------------|--------------------|-------------------------------------|--------------------|------------------|
|               | RESUL            | TS FOR 2014-2015 |                  |                  | RESULTS FOR 2014-2015 |                    |                                     |                    |                  |
| QUARTER       | NEW CLUB<br>GOAL | NEW CLUBS        | DROPPED<br>CLUBS | NET<br>GAIN/LOSS | QUARTER               | NEW MEMBER<br>GOAL | CHARTER AND<br>NEW MEMBERS<br>ADDED | DROPPED<br>MEMBERS | NET<br>GAIN/LOSS |
| JULY/AUG/SEPT | 1                | 1                | 0                | 1                | JULY/AUG/SEPT         | 25                 | 58                                  | 35                 | 23               |
| OCT/NOV/DEC   | 1                | 0                | 5                | -5               | OCT/NOV/DEC           | 36                 | 36                                  | 138                | -102             |
| JAN/FEB/MAR   | 1                | 0                | 1                | -1               | JAN/FEB/MAR           | 20                 | 50                                  | 49                 | 1                |
| APR/MAY/JUNE  | 1                | 3                | 0                | 3                | APR/MAY/JUNE          | 2                  | 264                                 | 46                 | 218              |

#### GOALS AND ACTUAL MEMBERS CUMULATIVE

| DROPPED CLUBS: 6  DROPPED MEMBERS |                 | 60 CLUBS OF 85 ADDED 1 OR MORE NEW MEMBERS | GENDER DISTRIBU<br>MALE<br>FEMALE     | TION<br>1,630 (84.81%)<br>292 (15.19%) |           |
|-----------------------------------|-----------------|--------------------------------------------|---------------------------------------|----------------------------------------|-----------|
| DECEASED CLUB CANCELLED OTHER     | 2<br>112<br>154 | CLICK HERE FOR HEALTH ASSESSMENT DATA      | FAMILY UNIT MEMBERS HEAD OF HOUSEHOLD |                                        | 221<br>96 |
| TOTAL                             | 268             |                                            | NON-HEAD OF HOUSEHOLD                 | )                                      | 125       |