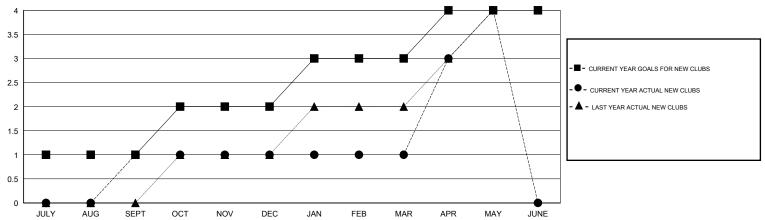

# **LOCATION REP OF BANGLADESH**

 $\mathsf{GMT}\;\mathsf{CA}\;6$ 

|               |                  | Clubs            |                  |                  | Members               |                    |                                     |                    |                  |
|---------------|------------------|------------------|------------------|------------------|-----------------------|--------------------|-------------------------------------|--------------------|------------------|
|               | RESUL            | TS FOR 2014-2015 |                  |                  | RESULTS FOR 2014-2015 |                    |                                     |                    |                  |
| QUARTER       | NEW CLUB<br>GOAL | NEW CLUBS        | DROPPED<br>CLUBS | NET<br>GAIN/LOSS | QUARTER               | NEW MEMBER<br>GOAL | CHARTER AND<br>NEW MEMBERS<br>ADDED | DROPPED<br>MEMBERS | NET<br>GAIN/LOSS |
| JULY/AUG/SEPT | 1                | 1                | 0                | 1                | JULY/AUG/SEPT         | 25                 | 58                                  | 35                 | 23               |
| OCT/NOV/DEC   | 1                | 0                | 5                | -5               | OCT/NOV/DEC           | 36                 | 36                                  | 138                | -102             |
| JAN/FEB/MAR   | 1                | 0                | 1                | -1               | JAN/FEB/MAR           | 20                 | 50                                  | 49                 | 1                |
| APR/MAY/JUNE  | 1                | 3                | 0                | 3                | APR/MAY/JUNE          | 2                  | 264                                 | 46                 | 218              |

#### GOALS AND ACTUAL NEW CLUBS CUMULATIVE